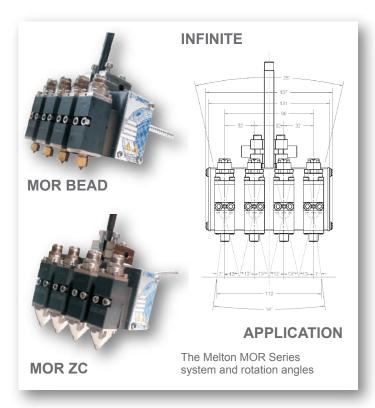

## **Pivoting Gun Modules**

The Valco Melton MOR Gun Series brings a unique solution to several of your application needs. A versatile, easily configurable design provides increased opportunity for the hot melt application market. With the ability to quickly change positions for various bead, multibead, reduced cavity, and zero cavity applications, pivoting modules present unlimited solutions for a range of applications needs by using one simple applicator.

## **Technical Specifications**

| MOR Series Gun Characteristics |                      |
|--------------------------------|----------------------|
| Operating Temperature          | 240°C / 464°F        |
| Operating Hydraulic Pressure   | 100 bar/ 1450 psi    |
| Air Pressure                   | 4-6 bar/ 58-87 psi   |
| Electric Supply                | 190-250 VAC 50/60 Hz |
| Rotation Angle                 | 11° Approx.          |