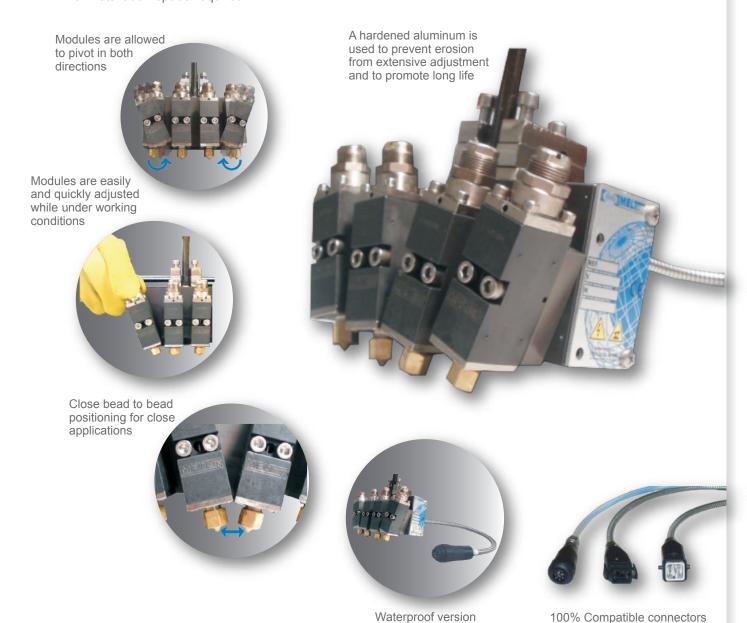

## **Pivoting Gun Modules**

The Valco Melton MOR Gun Series brings a unique solution to several of your application needs. A versatile, easily configurable design provides increased opportunity for the hot melt application market. With the ability to quickly change positions for various bead, multibead, reduced cavity, and zero cavity applications, pivoting modules present unlimited solutions for a range of applications needs by using one simple applicator.

- Easy pattern conversion
- Flexible configuration for infinite applications
- Minimal installation space required